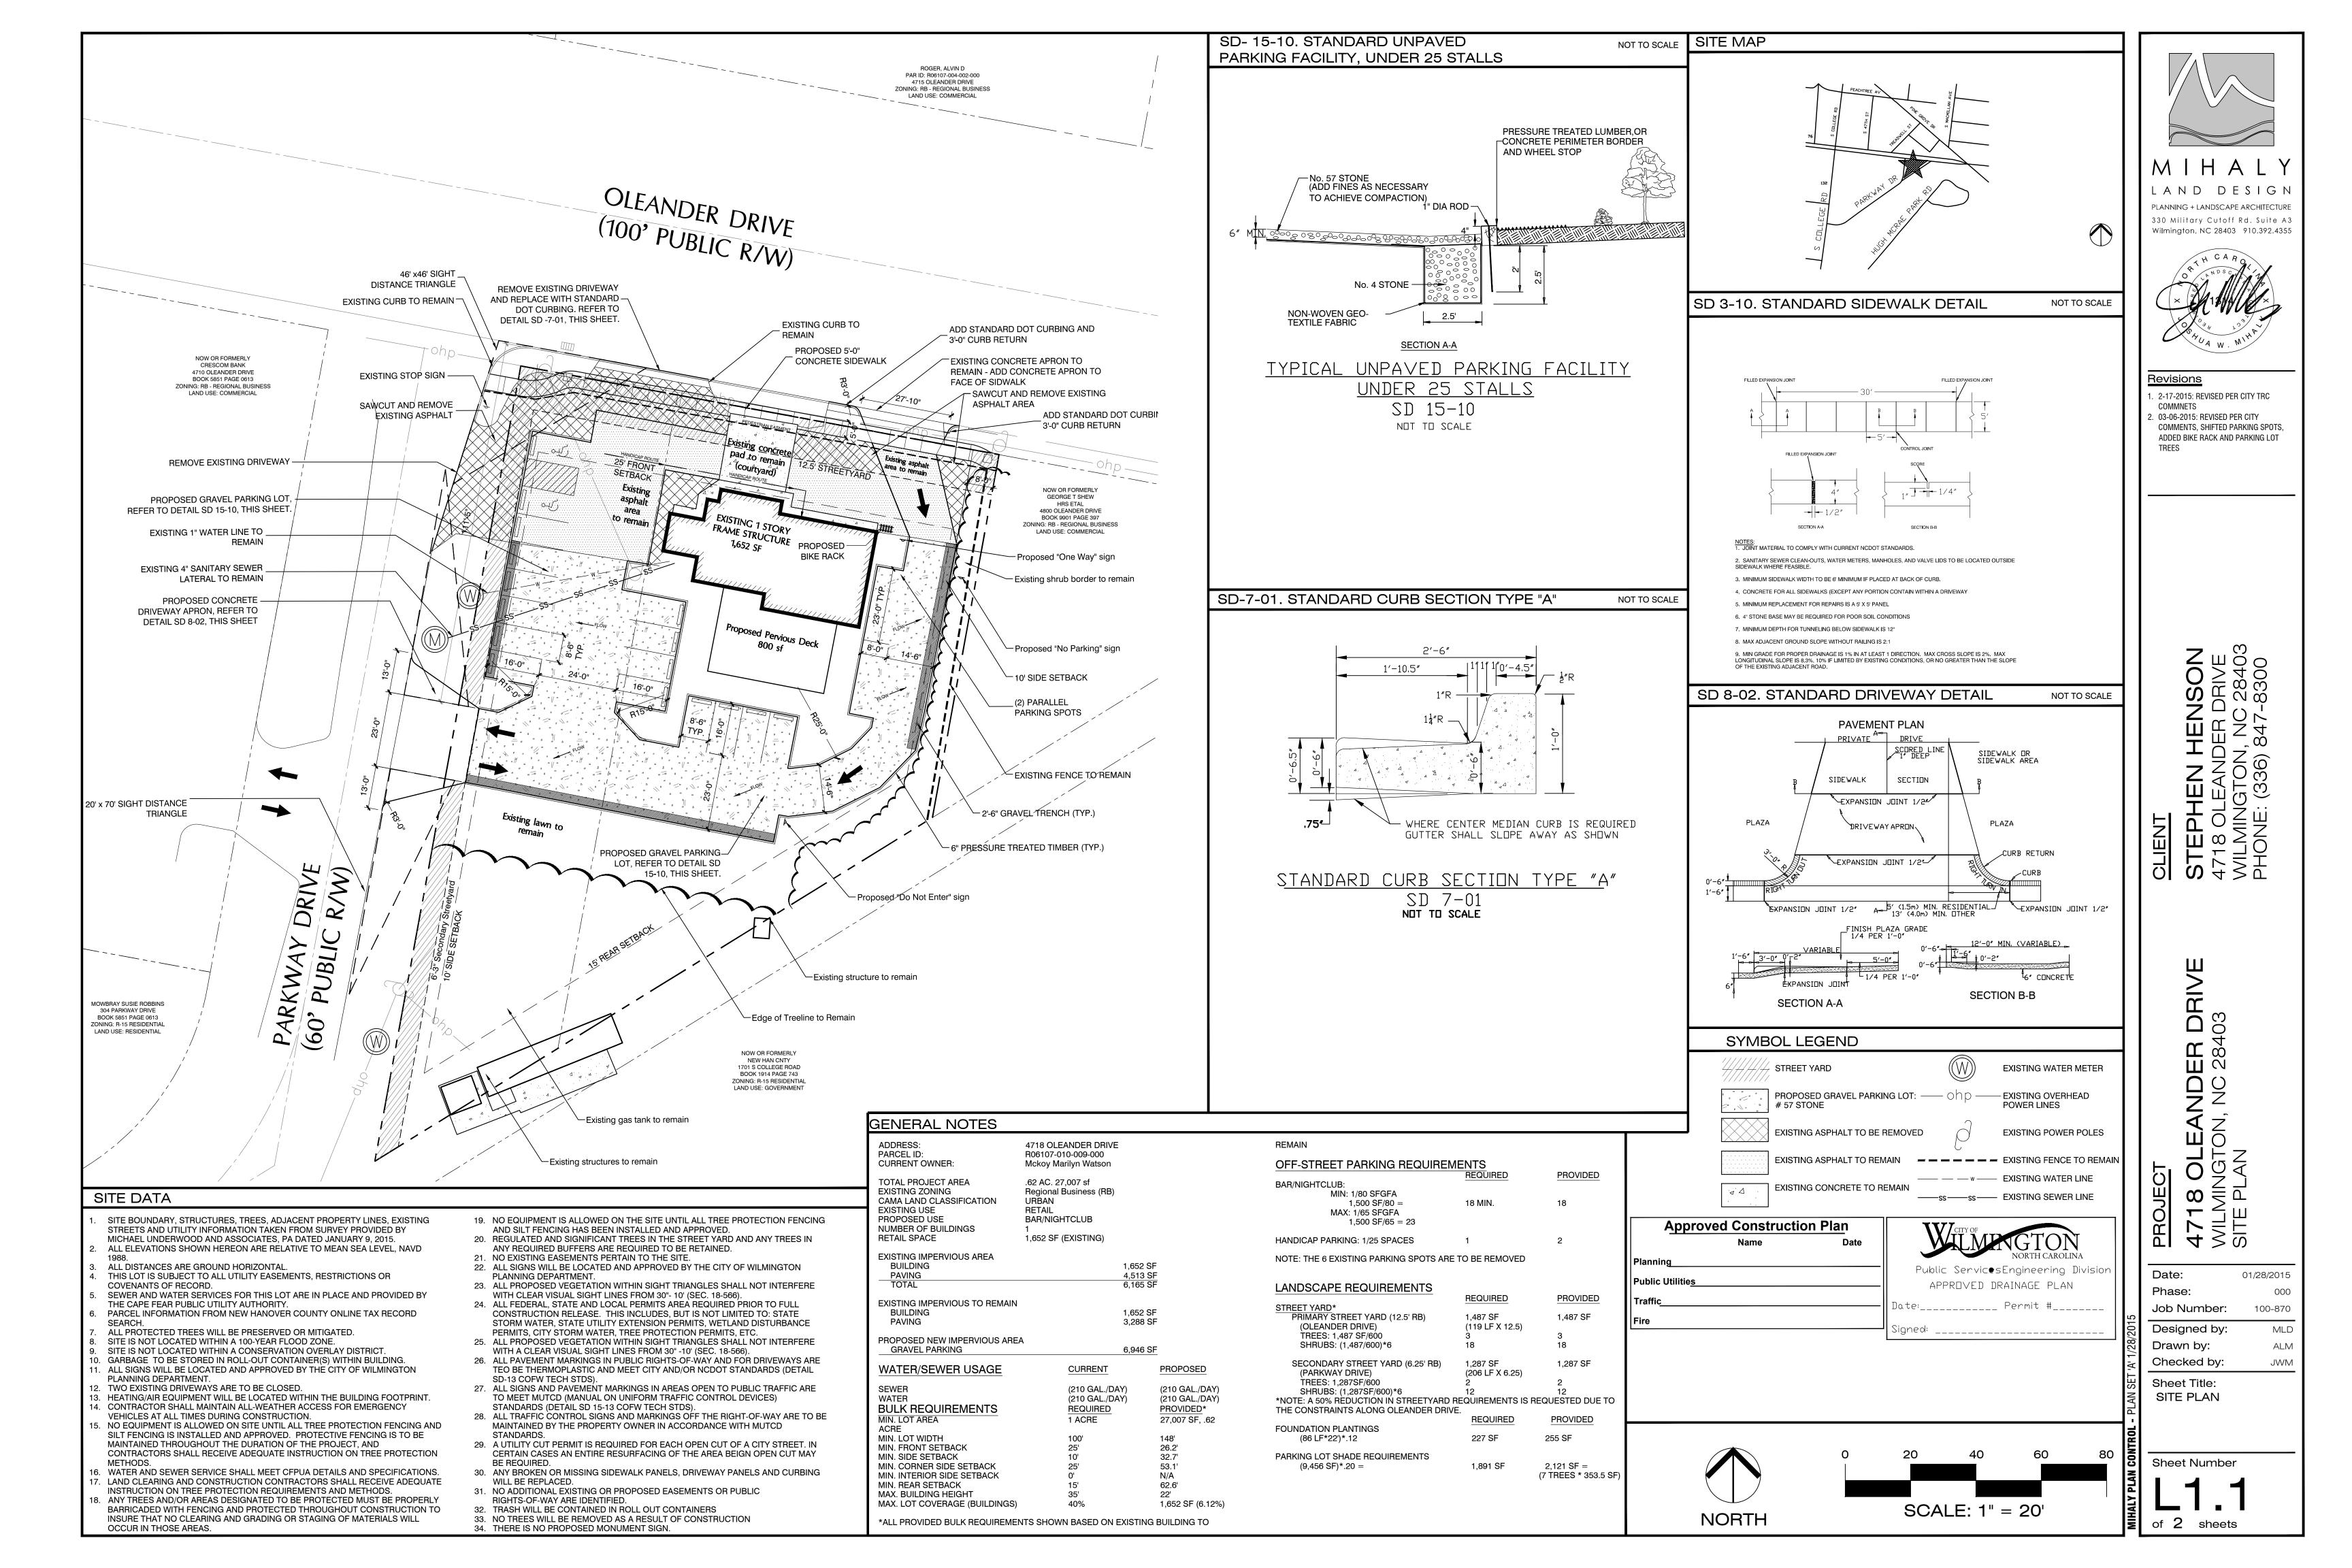

## Revisions

1. 2-17-2015: REVISED PER CITY TRC COMMNETS

. 03-06-2015: REVISED PER CITY COMMENTS; SHIFTED PARKING SPOTS, ADDED BIKE RACK AND PARKING LOT TREES

HENDER DRIVE JGTON, NC 28403

STEPHEN 4718 OLEAN WILMINGTON PHONE: (336)

PROJECT
4718 OLEANDER DRIVE
WILMINGTON, NC 28403
SITE PLAN

| Date:                     | 01/28/2015 |
|---------------------------|------------|
| Phase:                    | 000        |
| Job Number:               | 100-870    |
|                           |            |
| Designed by:              | MLD        |
| Designed by:<br>Drawn by: | MLD<br>ALM |