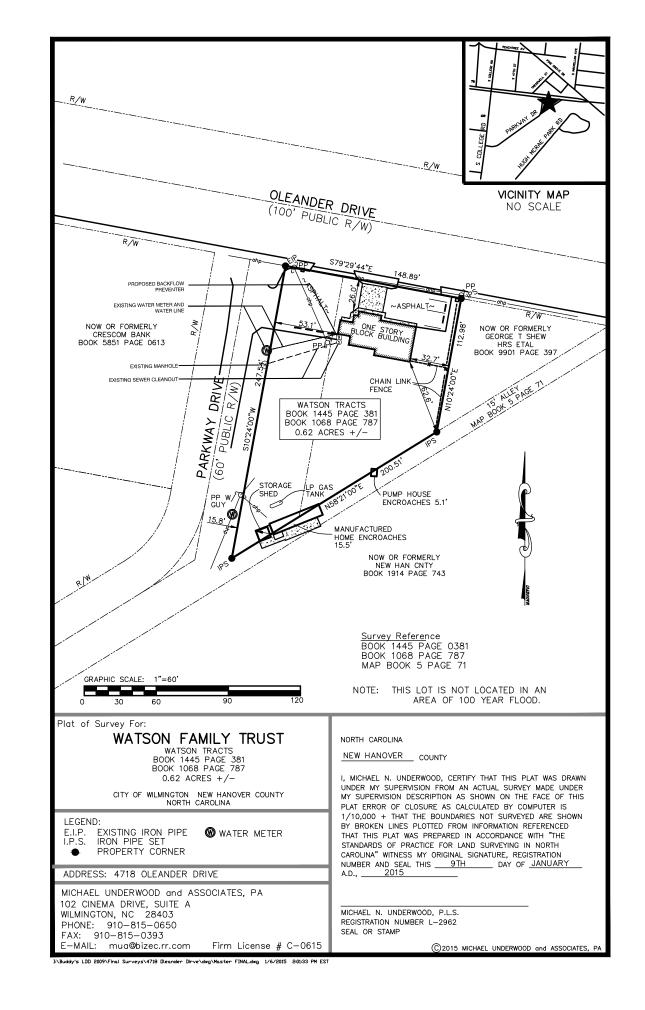

SURVEY SHOWN HERE PROVIDED BY MICHAEL UNDERWOOD AND ASSOCIATES PA DATED JANUARY 9, 2015.

| <b>Approved Construction Plan</b> |      |      |
|-----------------------------------|------|------|
|                                   | Name | Date |
| nning                             |      |      |
| lic Utilitie <u>s</u>             |      |      |
| ffic                              |      |      |
|                                   |      |      |

Sheet Title:
LANDSCAPE PLAN &
EXISTING CONDITIONS
SURVEY

Sheet Number

of 2 sheets

Sheet Number

L12